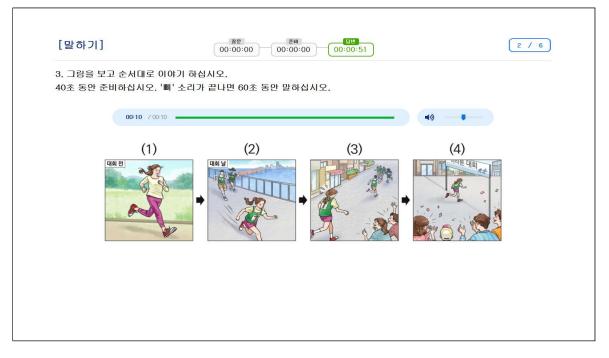

#### [TOPIK Speaking]

A. Test Duration: Approximately 30 minutes

| Question | Question Type                        | Preparation | Answer     |
|----------|--------------------------------------|-------------|------------|
| Question | Question Type                        | Time        | Time       |
| 1        | Answering a simple question          | 20 seconds  | 30 seconds |
| 2        | Playing a role based on images       | 30 seconds  | 40 seconds |
| 3        | Creating a story based on images     | 40 seconds  | 60 seconds |
| 4        | Completing a story                   | 40 seconds  | 60 seconds |
| 5        | Analyzing the given material         | 70 seconds  | 80 seconds |
| 6        | Presenting opinions on a given topic | 70 seconds  | 80 seconds |