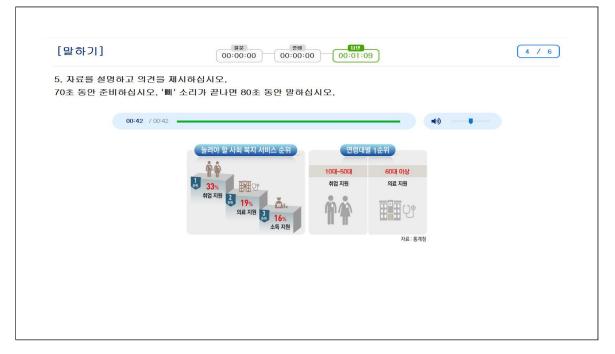

#### [TOPIK Speaking]

A. Test Duration: Approximately 30 minutes

| Question | Question Type                        | Preparation | Answer     |
|----------|--------------------------------------|-------------|------------|
| Question | Question Type                        | Time        | Time       |
| 1        | Answering a simple question          | 20 seconds  | 30 seconds |
| 2        | Playing a role based on images       | 30 seconds  | 40 seconds |
| 3        | Creating a story based on images     | 40 seconds  | 60 seconds |
| 4        | Completing a story                   | 40 seconds  | 60 seconds |
| 5        | Analyzing the given material         | 70 seconds  | 80 seconds |
| 6        | Presenting opinions on a given topic | 70 seconds  | 80 seconds |