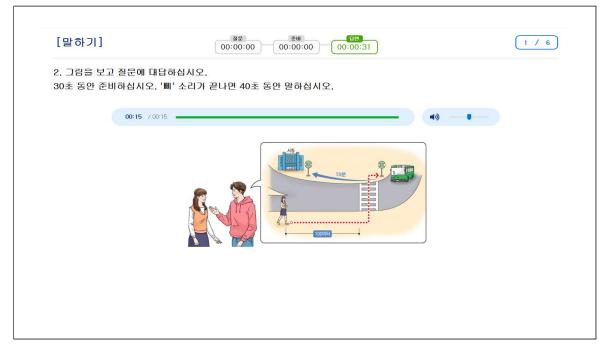

#### [TOPIK Speaking]

A. Test Duration: Approximately 30 minutes

| Question | Question Type                        | Preparation | Answer     |
|----------|--------------------------------------|-------------|------------|
| Question | Question Type                        | Time        | Time       |
| 1        | Answering a simple question          | 20 seconds  | 30 seconds |
| 2        | Playing a role based on images       | 30 seconds  | 40 seconds |
| 3        | Creating a story based on images     | 40 seconds  | 60 seconds |
| 4        | Completing a story                   | 40 seconds  | 60 seconds |
| 5        | Analyzing the given material         | 70 seconds  | 80 seconds |
| 6        | Presenting opinions on a given topic | 70 seconds  | 80 seconds |