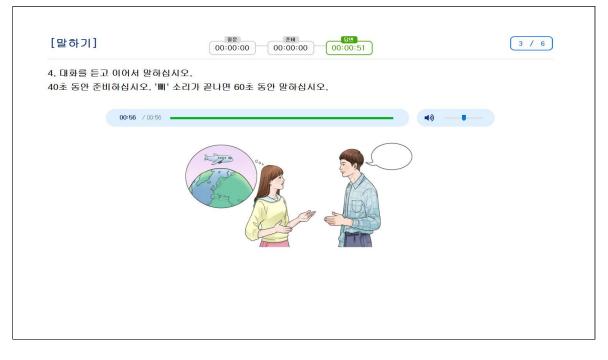

#### [TOPIK Speaking]

A. Test Duration: Approximately 30 minutes

| Question | Question Type                        | Preparation | Answer     |
|----------|--------------------------------------|-------------|------------|
| Question | Question Type                        | Time        | Time       |
| 1        | Answering a simple question          | 20 seconds  | 30 seconds |
| 2        | Playing a role based on images       | 30 seconds  | 40 seconds |
| 3        | Creating a story based on images     | 40 seconds  | 60 seconds |
| 4        | Completing a story                   | 40 seconds  | 60 seconds |
| 5        | Analyzing the given material         | 70 seconds  | 80 seconds |
| 6        | Presenting opinions on a given topic | 70 seconds  | 80 seconds |