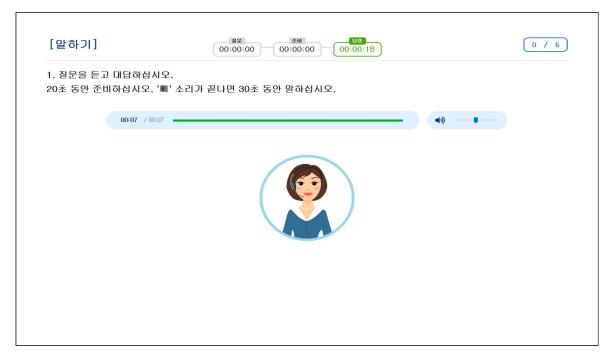

#### [TOPIK Speaking]

A. Test Duration: Approximately 30 minutes

| Question | Question Type                        | Preparation | Answer     |
|----------|--------------------------------------|-------------|------------|
| Question | Question Type                        | Time        | Time       |
| 1        | Answering a simple question          | 20 seconds  | 30 seconds |
| 2        | Playing a role based on images       | 30 seconds  | 40 seconds |
| 3        | Creating a story based on images     | 40 seconds  | 60 seconds |
| 4        | Completing a story                   | 40 seconds  | 60 seconds |
| 5        | Analyzing the given material         | 70 seconds  | 80 seconds |
| 6        | Presenting opinions on a given topic | 70 seconds  | 80 seconds |

#### B. Questions: 6 questions in total