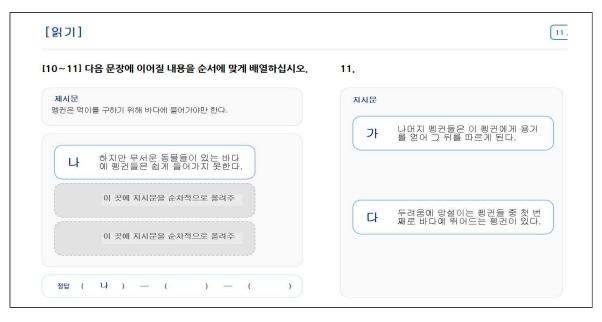

|
| 는 식물의 한 형태이다. ( ② ) 식물은 보통 서식지에 물이 없어지면 그대<br>로 말라 죽기 마련이다. ( ③ ) 그러나 회전초는 물이 부족하면 온몸이 바<br>싹 말라 뿌리에서 떨어져 바람을 타고 굴러다닌다. ( ④ ) | (1)                                                          |
|                                                                                                                               | 2                                                            |
|                                                                                                                               | 3                                                            |
|                                                                                                                               |                                                              |

#### C. 끌어놓기형



## 3. Writing

#### A. Sentence Completion

| [쓰기]                                             |                                                                                                                                                                                                                                                                                                                                          | 0/3 |
|--------------------------------------------------|------------------------------------------------------------------------------------------------------------------------------------------------------------------------------------------------------------------------------------------------------------------------------------------------------------------------